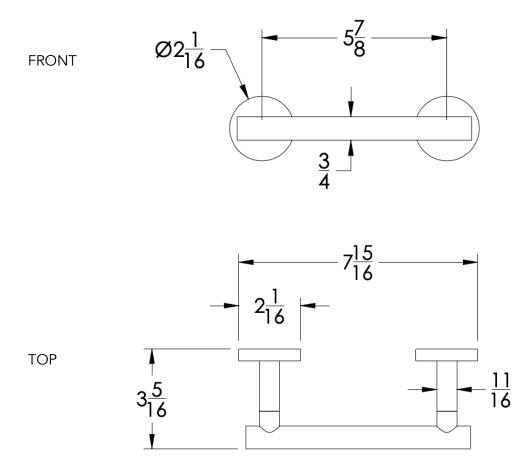

Dimension in inches

SIDE  $\begin{array}{c|c} -3\frac{3}{16} & - \\ \hline -8 & 1 \\ \hline 2\frac{1}{16} & - \\ \hline \end{array}$ 

NOTE: Dimensions subject to change without notice.